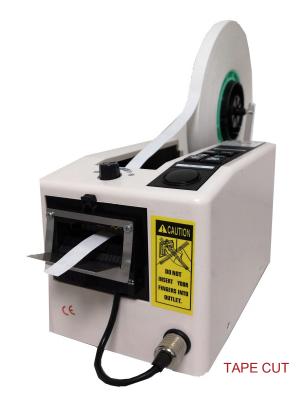

## TAPE CUT

automatic dispenser for cohesive tape

Automatic dispenser for cohesive tape with latex or latex-free. It can be used as an automatic or manual cutter.

## Available in three versions:

- TAPE CUT (cod. 1290 ): basic version
- TAPE CUT-C (cod. 1290C): electronic piece counter
- TAPE CUT-A (cod. 1290A): electronic piece batch

## **Technical features:**

- Power supply: 110/230 V; 50/60 Hz
- Electric consumption: 18 W
- Cutting length: from 20 to 999 mm
- Length repeatability: +/- 2 mm (it depends on the characteristics of the tape)
- Tape roll size: up to 270 mm
- Tape width: from 7 to 50 mm (.28" 2")
- Electronic piece counter: 8-digit Led (only TAPE CUT-C)
- Electronic piece batch: 6-digit Led (only TAPE CUT-A)
- Dimensions: 137x245x156 mm
- Weight: 2,5 Kg