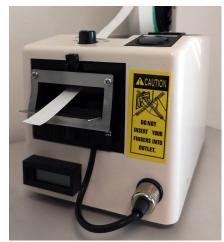

## Available in three versions:

- TAPE CUT (cod. 1290 ): basic version
- TAPE CUT-C (cod. 1290C): electronic piece counter
- TAPE CUT-A (cod. 1290A): electronic piece batch

## **Technical features:**

- Power supply: 110/230 V; 50/60 Hz
- Electric consumption: 18 W
- Cutting length: from 20 to 999 mm
- Length repeatability: +/- 2 mm (it depends on the characteristics of the tape)
- Tape roll size: up to 270 mm
- Tape width: from 7 to 50 mm (.28" 2")
- Electronic piece counter: 8-digit Led (only TAPE CUT-C)
- Electronic piece batch: 6-digit Led (only TAPE CUT-A)
- Dimensions: 137x245x156 mm
- Weight: 2,5 Kg