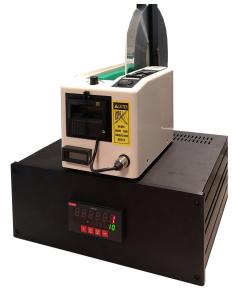

## Available in three versions:

- TAPE CUT (cod. 1290 ): basic version
- TAPE CUT-C (cod. 1290C): electronic piece counter
- TAPE CUT-A (cod. 1290A): electronic piece batch

## **Technical features:**

- Power supply: 110/230 V; 50/60 Hz
- Electric consumption: 18 W
- Cutting length: from 20 to 999 mm
- Length repeatability: +/- 2 mm (it depends on the characteristics of the tape)
- Tape roll size: up to 270 mm
- Tape width: from 7 to 50 mm (.28" 2")
- Electronic piece counter: 8-digit Led (only TAPE CUT-C)
- Electronic piece batch: 6-digit Led (only TAPE CUT-A)
- Dimensions: 137x245x156 mm
- Weight: 2,5 Kg