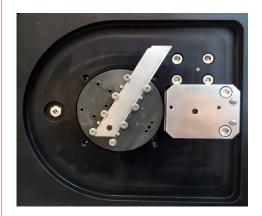

- · Cutting bushing dedicated to the tube diameter
- 3 working modes:
  - \* Cutting tube with continuous tube traction;
  - \* Cutting tube with stationary tube traction;
  - \* Working cycle from external command.