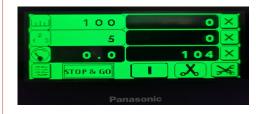

- · Cutting bushing dedicated to the tube diameter
- 3 working modes:
  - \* Cutting tube with continuous tube traction;
  - \* Cutting tube with stationary tube traction;
  - \* Working cycle from external command.

## **Technical features**

- Power supply: 110-230 V; 50/60 Hz
- Electric absorption: 300 W
- Traction speed: up to 40 m/min
- Length repeatability (feed speed 15 m/min): +/- 1%
- Cutting length: from 5 to 9999 mm
- Weight: 23 Kg
- Tube diameters: from 2 to 18 mm
- Noise level: 55 dB
- Dimensions: 350x250x300 mm