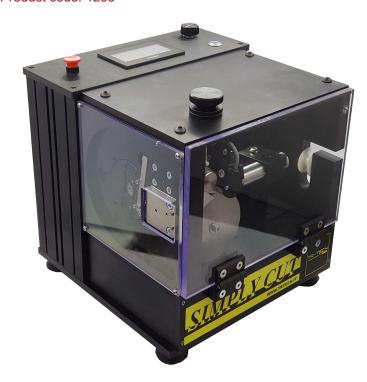

## SIMPLY CUT

## cutting machine for plastic tube

Electronic cutter for tubes in PVC, EVA, PU, Silicone and coextruded materials. Taking advantage of a very high cutting speed given by a rotating blade mounted on a high performance motor is able to guarantee a high cutting quality on a wide range of plastic materials (tubes and profiles).

Product code: 1293

TR-TECH\_

development division of

TR Lavorazioni meccaniche S.a.s.
Via G. Brodolini, 23/25 - 41033 CONCORDIA s/S (MO) - ITALY
Tel. +39 0535 55042
Fax. +39 0535 54761

Web: www.trtech.it Info: info@trtech.it Service: service@trtech.it