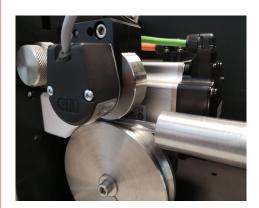

## cutting machine for plastic tube

Electronic cutter for tubes in PVC, EVA, PU, Silicone and coextruded materials. Taking advantage of a very high cutting speed given by a rotating blade mounted on a high performance motor is able to guarantee a high cutting quality on a wide range of plastic materials (tubes and profiles).

- · Cutting bushing dedicated to the tube diameter
- 3 working modes:
  - \* Cutting tube with continuous tube traction;
  - \* Cutting tube with stationary tube traction;
  - \* Working cycle from external command.