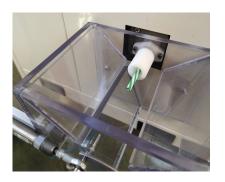

#### Deflector

Indicated for preparing packages of tubes of the desired quantity.