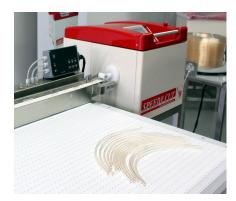

#### **Tube Uncoiler**

Indicated in case the tube arrives in coil form.

The coil holding plate is motorized, so as to accompany the tube towards the cutter thus avoiding deformation due to stretching.

#### **Uncoiler features**

- Code: PM128800S
- Depth: 650mm
- Height: 1200mm
- Width: 650mm
- Weight: 45kg