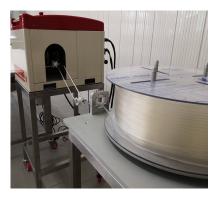

#### **Tube Uncoiler**

Indicated in case the tube arrives in coil form.

The coil holding plate is motorized, so as to accompany the tube towards the cutter thus avoiding deformation due to stretching.