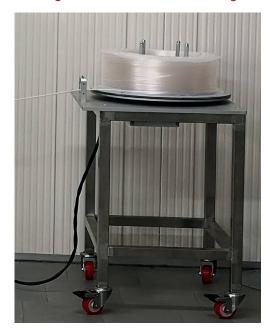

#### **Tube Uncoiler**

Indicated in case the tube arrives in coil form.

The coil holding plate is motorized, so as to accompany the tube towards the cutter thus avoiding deformation due to stretching.