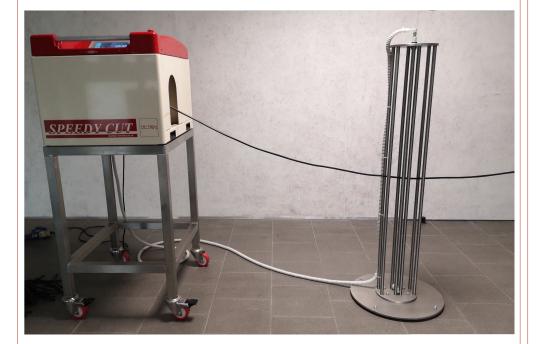

### **ULTRASONIC DANCER**

The Ultrasonic Dancer is particularly suitable for controling the elastic or delicate tube coming from extruder.

The position of the tube, is controled by a ultrasonic sensor and so the tube is not weighed down or deformed by the weight of the traditional mechanical dancer.

#### **Technical features** •

- Power supply: 24Vdc
- Weight: 25 Kg
- Dimensions: 1500x500 mm •

Product code: 1296

**TR-TECH** 

development division of

TR Lavorazioni meccaniche S.a.s. Via G. Brodolini, 23/25 - 41033 CONCORDIA s/S (MO) - ITALY Tel. +39 0535 55042 Fax. +39 0535 54761