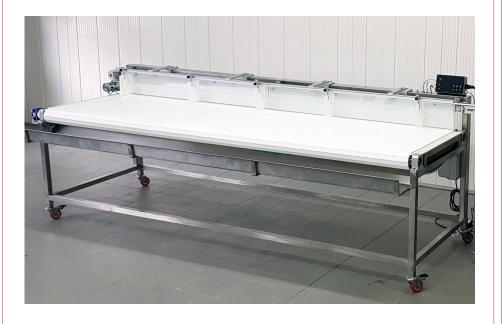

#### **Transversal Discharge Conveyor**

Indicated for organizing bundles of tubes of the desired quantity.

#### **Transversal Conveyor features**

- Code: PM128800T
- Depth: 1200mm
- Height: 800mm
- Width: 3000mm
- Weight: 250kg