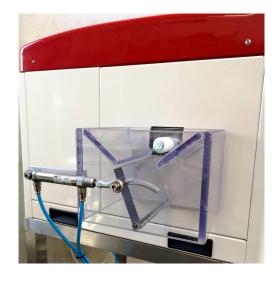

#### Deflector

Indicated for preparing packages of tubes of the desired quantity.