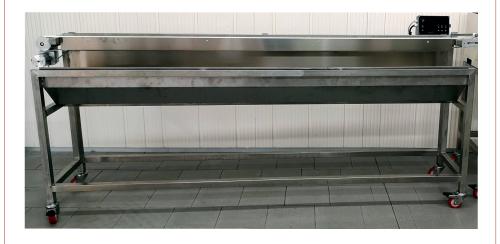

#### Linear Discharge Conveyor

Indicated for arranging bundles of neatly collected tubes inside a tank.

### Linear Conveyor features

- Code: PM128800N
- Depth: 500mm
- Height: 1050mm
- Width: 3000mm
- Weight: 100kg