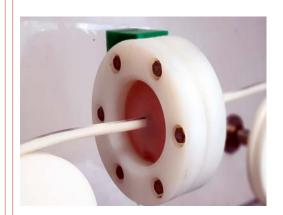

#### **EASY DRY**

Independent functioning tube dryer kit that guarantees immediate economic saving.

Considering an average air consumption, for a system of traditional drying of 1200 NI/min each line, it results a electrical savings of around 4KW (€ 0.78) per hour of work.

Designed to operate without air and without vacuum, therefore with total absence of noise.

Product code: 1292

#### **Possible compositions:**

- Bath supports.
- Membranes with selected holes.
- Bodies diameter 120 with 3 membranes for tubes from 1.5 to 14 mm.
- Bodies diameter 120 with 2 membranes for tubes from 1.5 to 14 mm.
- Bodies diameter 150 for tubes from 12 to 35 mm.