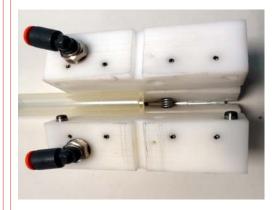

## **AIR DRY**

## **AIR DRY** Compressed air dryer kit.

- Through ducts appropriately obtained inside the two walls, the air pushes out the water left on the tube during the passage in the cooling tank.
- At the exit of AIR DRY, the tube is ready to be towed and then cut or coiled.
- Each AIR DRY is sized on the external diameter of the tube, in such a way as to guarantee perfect drying.
- AIR DRY is available for tubes with external diameter from 2 to 22mm, or at the customer's request.

Product code: 1295