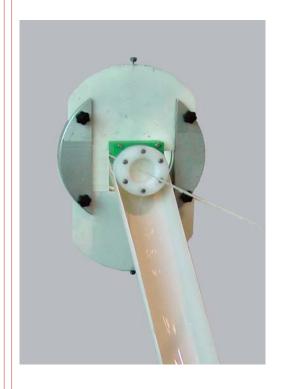

#### **EASY DRY**

Independent functioning tube dryer kit that guarantees immediate economic saving.

Considering an average air consumption, for a system of traditional drying of 1200 NI/min each line, it results a electrical savings of around 4KW (€ 0.78) per hour of work.

Designed to operate without air and without vacuum, therefore with total absence of noise.

Product code: 1292

#### **Possible compositions:**

- Bath supports.
- Membranes with selected holes.
- Bodies diameter 120 with 3 membranes for tubes from 1.5 to 14 mm.
- Bodies diameter 120 with 2 membranes for tubes from 1.5 to 14 mm.
- Bodies diameter 150 for tubes from 12 to 35 mm.