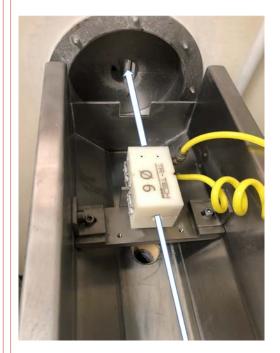

## **AIR DRY**

## **AIR DRY** Compressed air dryer kit.

- Through ducts appropriately obtained inside the two walls, the air pushes out the water left on the tube during the passage in the cooling tank.
- At the exit of AIR DRY, the tube is ready to be towed and then cut or coiled.
- Each AIR DRY is sized on the external diameter of the tube, in such a way as to guarantee perfect drying.
- AIR DRY is available for tubes with external diameter from 2 to 22mm, or at the customer's request.