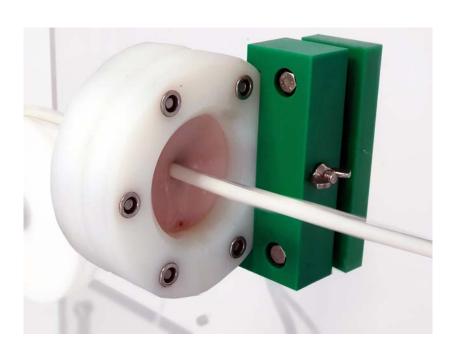

#### **EASY DRY**

Independent functioning tube dryer kit that guarantees immediate economic saving.

Considering an average air consumption, for a system of traditional drying of 1200 NI/min each line, it results a electrical savings of around 4KW (€ 0.78) per hour of work.

Designed to operate without air and without vacuum, therefore with total absence of noise.

Product code: 1292

#### **Possible compositions:**

- Bath supports.
- Membranes with selected holes.
- Bodies diameter 120 with 3 membranes for tubes from 1.5 to 14 mm.
- Bodies diameter 120 with 2 membranes for tubes from 1.5 to 14 mm.
- Bodies diameter 150 for tubes from 12 to 35 mm.