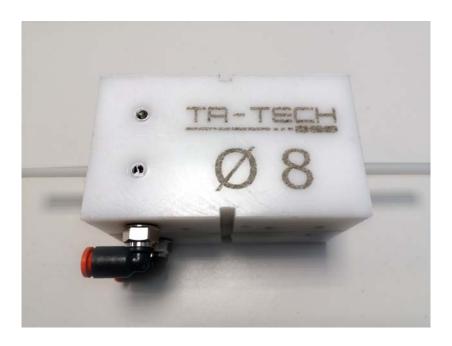

## **AIR DRY** Compressed air dryer kit.

- Through ducts appropriately obtained inside the two walls, the air pushes out the water left on the tube during the passage in the cooling tank.
- At the exit of AIR DRY, the tube is ready to be towed and then cut or coiled.
- Each AIR DRY is sized on the external diameter of the tube, in such a way as to guarantee perfect drying.
- AIR DRY is available for tubes with external diameter from 2 to 22mm, or at the customer's request.

Product code: 1295