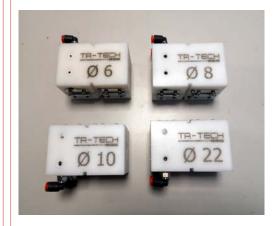

## **AIR DRY** Compressed air dryer kit.

- Through ducts appropriately obtained inside the two walls, the air pushes out the water left on the tube during the passage in the cooling tank.
- At the exit of AIR DRY, the tube is ready to be towed and then cut or coiled.
- Each AIR DRY is sized on the external diameter of the tube, in such a way as to guarantee perfect drying.
- AIR DRY is available for tubes with external diameter from 2 to 22mm, or at the customer's request.