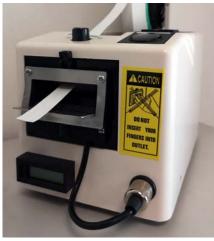

## TAPE CUT

automatic dispenser for cohesive tape

Automatic cutter for cohesive tape and adhesive tape. It delivers the tape to the desired length which can vary from 20 to 999 mm. It can be used as an automatic cutter or manual cutter.

## **Technical features:**

- Power supply: 110/230 V; 50/60 Hz
- Electric consumption: 18 W
- Cutting length: from 20 to 999 mm
- Length repeatability: +/- 2 mm (it depends on the characteristics of the tape)
- Tape roll size: up to 270 mm
- Tape width: from 7 to 50 mm (.28" 2" )
- Electronic piece counter: 8-digit Led (only TAPE CUT-C)
- Dimensions: 137x245x156 mm
- Weight: 2,5 Kg