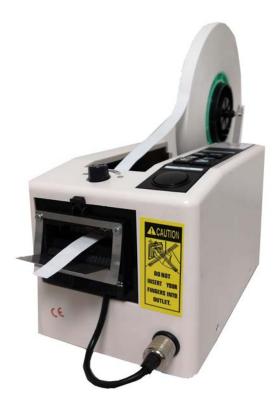

## TAPE CUT

automatic dispenser for cohesive tape

Automatic cutter for cohesive tape and adhesive tape. It delivers the tape to the desired length which can vary from 20 to 999 mm. It can be used as an automatic cutter or manual cutter.

## **Technical features:**

- Power supply: 110/230 V; 50/60 Hz
- Electric consumption: 18 W
- Cutting length: from 20 to 999 mm
- Length repeatability: +/- 2 mm (it depends on the characteristics of the tape)
- Tape roll size: up to 270 mm
- Tape width: from 7 to 50 mm (.28" 2" )
- Electronic piece counter: 8-digit Led (only TAPE CUT-C)
- Dimensions: 137x245x156 mm
- Weight: 2,5 Kg