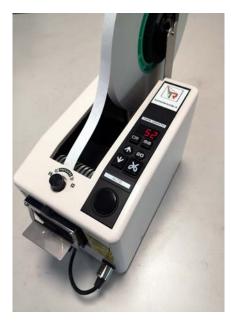

Available in two versions:

- TAPE CUT (cod. 1290 ): basic version
- TAPE CUT-C (cod. 1290C ): electronic piece counter version

## **Technical features:**

- Power supply: 110/230 V; 50/60 Hz
- Electric consumption: 18 W
- Cutting length: from 20 to 999 mm
- Length repeatability: +/- 2 mm (it depends on the characteristics of the tape)
- Tape roll size: up to 270 mm
- Tape width: from 7 to 50 mm (.28" 2" )
- Electronic piece counter: 8-digit Led (only TAPE CUT-C)
- Dimensions: 137x245x156 mm
- Weight: 2,5 Kg