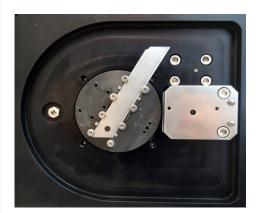

- · Cutting bushing dedicated to the tube diameter
- 3 working modes:
  - \* Cutting tube with continuous tube traction;
  - \* Cutting tube with stationary tube traction;
  - \* Working cycle from external command.