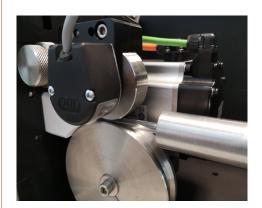

## cutting machine for plastic tube

Electronic cutter for tubes in PVC, EVA, PU, Silicone and coextruded materials. Taking advantage of a very high cutting speed given by a rotating blade mounted on a high performance motor is able to guarantee a high cutting quality on a wide range of plastic materials (tubes and profiles).

- · Cutting bushing dedicated to the tube diameter
- 3 working modes:
  - \* Cutting tube with continuous tube traction;
  - \* Cutting tube with stationary tube traction;
  - \* Working cycle from external command.