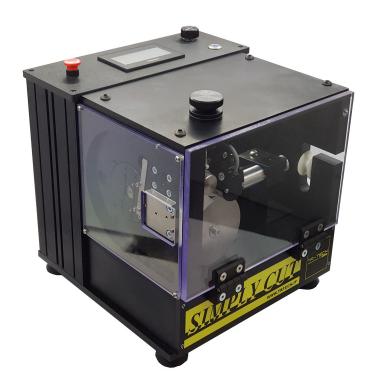

## SIMPLY CUT

## cutting machine for plastic tube

Electronic cutter for tubes in PVC, EVA, PU, Silicone and coextruded materials. Taking advantage of a very high cutting speed given by a rotating blade mounted on a high performance motor is able to guarantee a high cutting quality on a wide range of plastic materials (tubes and profiles).

## **Technical features**

- Power supply: 110-230 V; 50/60 Hz
- Electric absorption: 300 W
- Traction speed: up to 40 m/min
- Cutting length: from 5 to 9999 mm
- Weight: 23 Kg
- Tube diameters: from 2 to 18 mm
- Noise level: 55 dB
- Dimensions: 350x250x300 mm